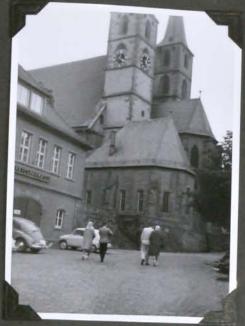

FRONT COURTYARD Ludwigs Burg CASTEL MAY 61

ME + Heidy ITING + Heidy
IN FRONT OF REPLICA OF THE
CRUSI FICTION BAD WIMPHEN MAYEL