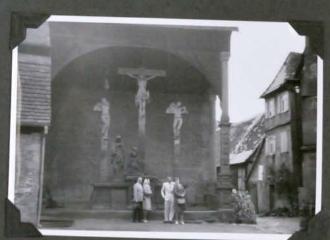

FRONT COURTYARD Ludwigs Burg CASTEL MAY 61

ME + Heidy ITING + Heidy
IN FRONT OF REPLICA OF THE
CRUSI FICTION BAD WIMPHEN MAYEL