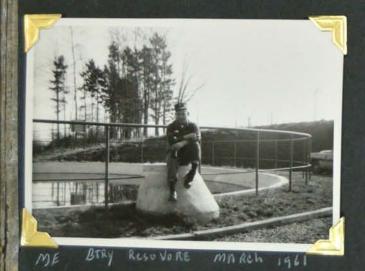

HAN'S AND GERMAN HEIPER
REAR OF DC ASEN MARCH 61

BARRACITS HLANGARTH MARCH 61

BARRACKS GUYS PRACTING SOFT BAIL
MARCH 1961

ME + KING MITH VM IN BRACHENATINE MAY 61

KING IN FRONT OF STATUR 200 BAD CONVSTATT MAY 61